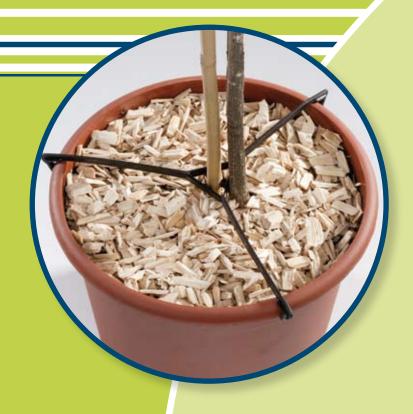

# The JOBU cane support: keeps plants standing up!

The JOBU cane support can be put onto the rim of a pot container quickly and easily so that the bamboo cane inserted through the central hole and the plant it supports are kept standing up straight.

#### The JOBU cane support is secured as follows:

- 1. Select a cane support of the right size depending on the size of the pot container.
- 2. Click the openings of the cane support one by one onto the rim of the pot container.
- 3. Place the bamboo cane into the triangular hole in the middle.

The cane support fits various pot containers with curved rims but not all models of pot containers.