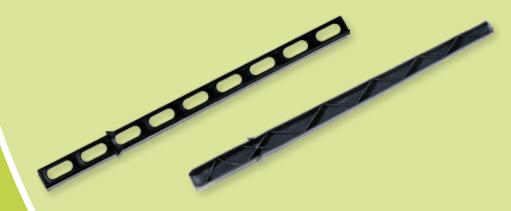

## The KUMA shelf support extensions and film supports are secured as follows:

- 1. Shelf support extensions: insert a shelf support extension into each of the 4 existing shelf supports so that an extra shelf can be installed.
- **2. Film supports:** insert a film support into each of the 4 existing shelf supports so that film can be used to seal in taller plants.

KUMA shelf support extensions and film supports can be used in the horticultural sector in which both growers as well as auctions and exporters use Danish trolleys.

KUMA shelf support extensions and film supports are distinguished from other plastic shelf support extensions and film supports by the excellent quality of their plastic and their reliability in practical situations.