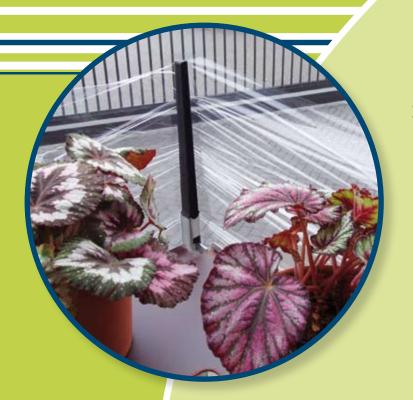

## KUMA shelf support extensions and film supports: for reliable results!

KUMA shelf support extensions and KUMA film supports are used on Danish trolleys to add another shelf (extra shelf supports) and seal in tall plants (film supports).

## The KUMA shelf support extensions and film supports are secured as follows:

- 1. Shelf support extensions: insert a shelf support extension into each of the 4 existing shelf supports so that an extra shelf can be installed.
- **2. Film supports:** insert a film support into each of the 4 existing shelf supports so that film can be used to seal in taller plants.

KUMA shelf support extensions and film supports can be used in the horticultural sector in which both growers as well as auctions and exporters use Danish trolleys.

KUMA shelf support extensions and film supports are distinguished from other plastic shelf support extensions and film supports by the excellent quality of their plastic and their reliability in practical situations.