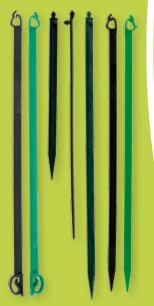

#### JOBU label inserts are available in several models:

- a simple pointed stick for inserting into the potting soil: available in various lengths and models
- a simple label clip to attach to the cane
- a label insert to attach along the side of the pot: available in various lengths
- a label insert with a 'flip-over' system allowing the label to be folded over easily in order to read the text on the other side
- various attachment clips with integrated label holder